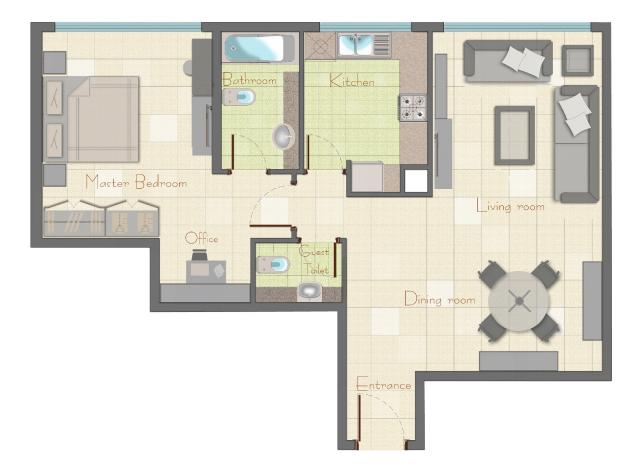

## **RESIDENTIAL FOR SALE**

| Туре         | Apartment             | Built-up Area | 1,000 sqft            |
|--------------|-----------------------|---------------|-----------------------|
| Location     | Al Khan               | Bedrooms      | 1 Bed                 |
| Property     | Pearl Tower           | Bathrooms     | 1 Bath                |
| Unit View    |                       | Parking       | 1 Car Park            |
| Entered Date | Jun 19, 2021 11:48 am | Updated Date  | Jun 17, 2022 08:28 am |

ABOUT THE APARTMENT: Residential Units for Sale 1 Bedroom / 1 Bathroom Price: 460,000 AED Area size: 1000 sq. ft.

Family-Friendly Environment Well Maintained Building Spacious and Clean Apartment Parking Available 24/7 Facilities Management 24/7 Security & CCTV Monitoring Swimming Pool Gym