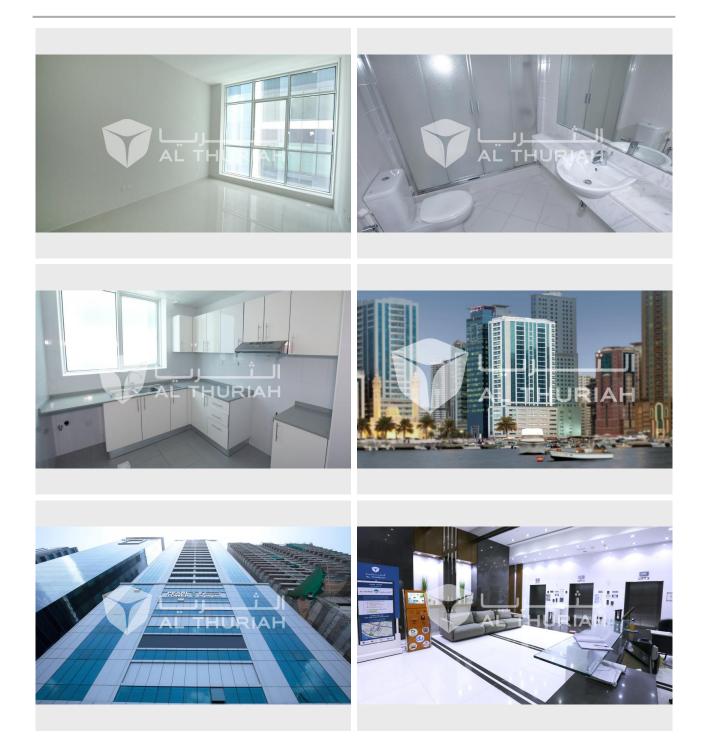

ABOUT THE APARTMENT: Residential Units for Sale 1 Bedroom / 1 Bathroom Price: 460,000 AED Area size: 1000 sq. ft.

Family-Friendly Environment Well Maintained Building Spacious and Clean Apartment Parking Available 24/7 Facilities Management 24/7 Security & CCTV Monitoring Swimming Pool Gym