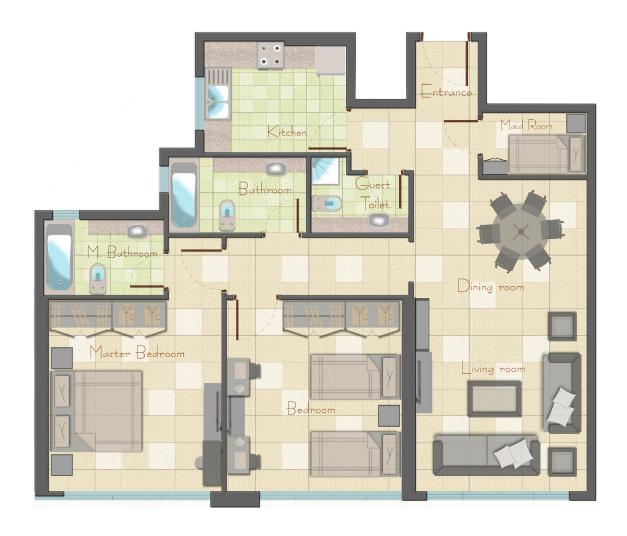

## **RESIDENTIAL FOR SALE**

| Туре         | Apartment            | Built-up Area | 1,450 sqft           |
|--------------|----------------------|---------------|----------------------|
| Location     | Al Khan              | Bedrooms      | 2 Bed                |
| Property     | Pearl Tower          | Bathrooms     | 3 Bath               |
| Unit View    | Lake                 | Parking       | 1 Car Park           |
| Entered Date | Jun 9, 2021 08:52 am | Updated Date  | Nov 3, 2022 05:18 pm |

ABOUT THE APARTMENT: Residential Unit for Sale 2 Bedrooms / 3 Bathrooms Maids Room Price: 650,000 AED Area size: 1450 sq. ft.

Family Friendly Environment Well Maintained Building Spacious and Clean Apartment 24/7 Facilities Management 24/7 Security & CCTV Monitoring Gym