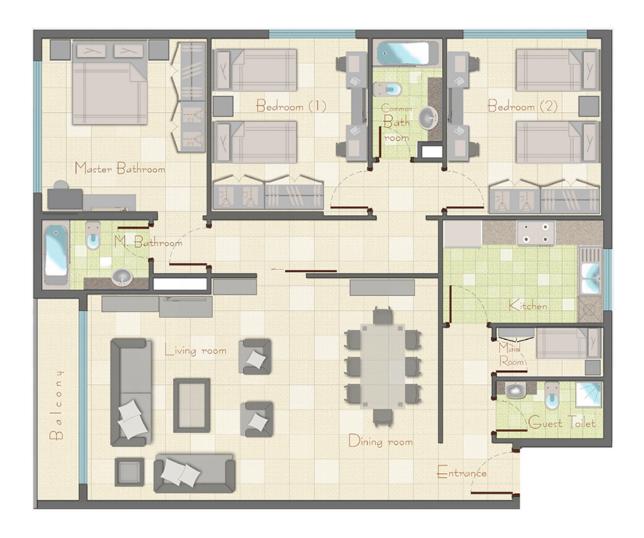

## **RESIDENTIAL FOR SALE**

| Туре         | Apartment            | Built-up Area | 2,100 sqft            |
|--------------|----------------------|---------------|-----------------------|
| Location     | Al Khan              | Bedrooms      | 3 Bed                 |
| Property     | Pearl Tower          | Bathrooms     | 3 Bath                |
| Unit View    | Sea                  | Parking       | 1 Car Park            |
| Entered Date | Jun 8, 2021 03:28 am | Updated Date  | Jun 17, 2022 08:28 am |

ABOUT THE APARTMENT: Residential Units for Sale 3 Bedrooms / 3 Bathrooms Balcony Maids Room Price: 900,000 AED Area size: 2100 sq. ft.

Family-Friendly Environment Well Maintained Building Spacious and Clean Apartment 24/7 Facilities Management 24/7 Security & CCTV Monitoring Gym