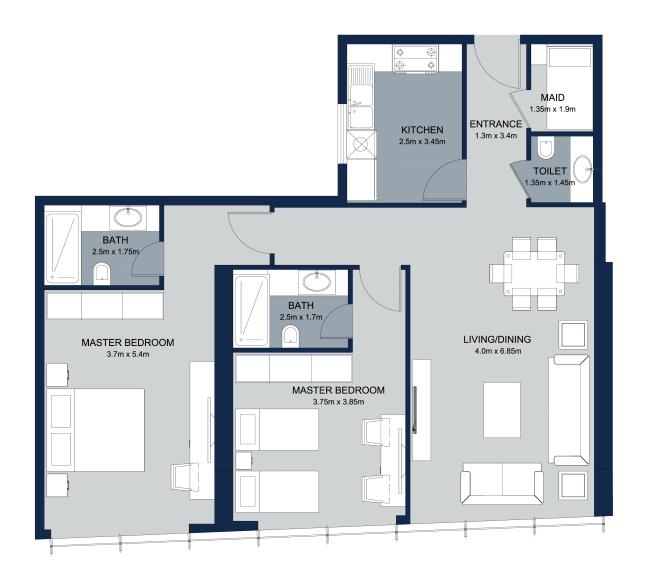

## **RESIDENTIAL FOR SALE**

| Туре         | Apartment             | Built-up Area | 1,510 sqft           |
|--------------|-----------------------|---------------|----------------------|
| Location     | Al Mamzar - Sharjah   | Bedrooms      | 2 Bed                |
| Property     | La Plage Tower        | Bathrooms     | 2 Bath               |
| Unit View    | City                  | Parking       | 1 Car Park           |
| Entered Date | Jun 19, 2021 04:10 pm | Updated Date  | Feb 9, 2023 10:32 am |

ABOUT THE APARTMENT: Residential Units for Sale READY UNITS 2 Bedrooms / 2 Bathrooms Starting Price: 800,300 AED Area size: 1510 - 2070 sq. ft.

Handover Date: 2022

Family Friendly Environment
Well Maintained Building
Jaw-Dropping 360 Panoramic View
Parking Available
24/7 Facilities Management
Outdoor Swimming Pool for Kids & Adults
State-of-the-Art Gyms for Ladies & Gents
Beach Access
Leisure Activities