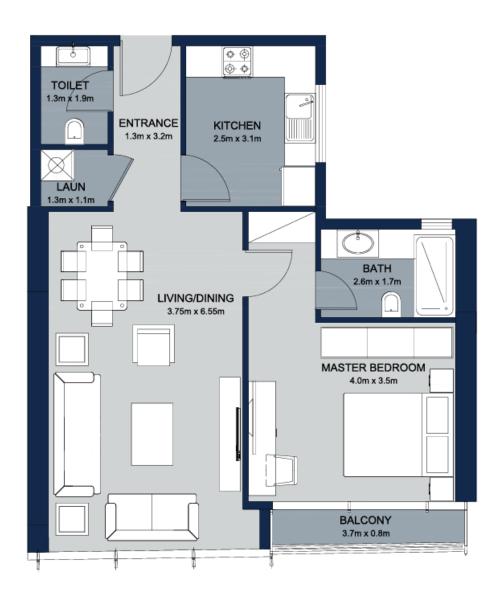

## **RESIDENTIAL FOR SALE**

| Туре         | Apartment             | Built-up Area | 1,020 sqft            |
|--------------|-----------------------|---------------|-----------------------|
| Location     | Al Mamzar - Sharjah   | Bedrooms      | 1 Bed                 |
| Property     | La Plage Tower        | Bathrooms     | 1 Bath                |
| Unit View    | City                  | Parking       | 1 Car Park            |
| Entered Date | Jun 19, 2021 03:31 pm | Updated Date  | Nov 25, 2022 11:54 am |

Residential Units for Sale OFF-PLAN 1 Bedroom / 1 Bathroom Starting Price: 597,000 AED

Handover Date: 2022

Family Friendly Environment
Well Maintained Building
Jaw-Dropping 360 Panoramic View
Expansive Apartment
Parking Available
24/7 Facilities Management
24/7 Security & CCTV Monitoring
Outdoor Swimming Pool for Kids & Adults
State-of-the-Art Gyms for Ladies & Gents
Beach Access
Leisure Activities