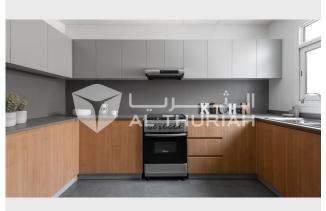

## **RESIDENTIAL FOR SALE**

| Туре         | Apartment             | Built-up Area | 1,020 sqft           |
|--------------|-----------------------|---------------|----------------------|
| Location     | Al Mamzar - Sharjah   | Bedrooms      | 1 Bed                |
| Property     | La Plage Tower        | Bathrooms     | 1 Bath               |
| Unit View    | City                  | Parking       | 1 Car Park           |
| Entered Date | Nov 25, 2022 11:53 am | Updated Date  | Feb 9, 2023 10:31 am |

Residential Units for Sale READY UNITS 1 Bedroom / 1 Bathroom Starting Price: 540,600 AED Area Size: 1,020 - 1,105 sq. ft. Handover Date: 2022

Family Friendly Environment
Well Maintained Building
Jaw-Dropping 360 Panoramic View
Expansive Apartment
Parking Available
24/7 Facilities Management
24/7 Security & CCTV Monitoring
Outdoor Swimming Pool for Kids & Adults
State-of-the-Art Gyms for Ladies & Gents
Beach Access
Leisure Activities