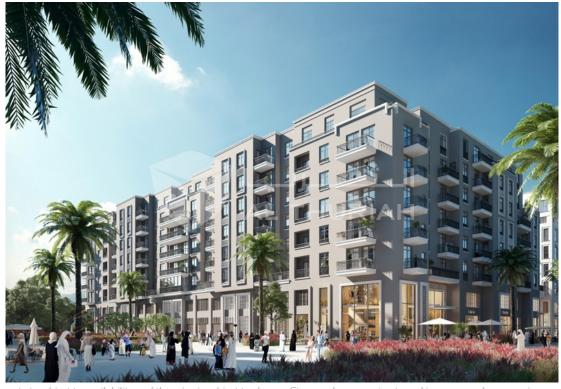

Ref#:ATG-10121

Maryam Island is located in downtown Sharjah overlooking the Arabian Sea. It offers residential apartments and retail outlets, five- and four-star hotels, waterfront food and beverage outlets, as well as a Souq and various facilities such as a spa, a fitness club, a swimming pool and a children's play area.

Azure Beach Residence is one of the residences in Maryam Island. It is located in the centre of the development and near the promenade, the world's finest shopping and dining experience is a short walk away. It is the very definition of an upscale waterfront lifestyle. The building comprises 164 apartments ranging from studios to three-bedroom apartments, in addition to 20 retail and F&B outlets.

## **Azure Beach Residence**

**Apartment Details** 

Reference Type: Type 2D-1 Unit Type: 504 Total

Total Size: 90 m<sup>2</sup> / 970 ft<sup>2</sup>

Two Bedroom

Sea View