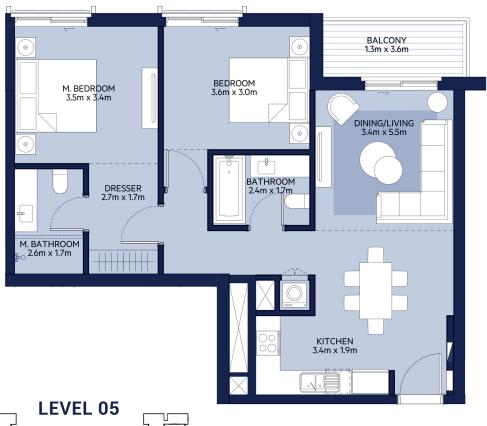

## **Azure Beach Residence**

**Apartment Details** 

Reference Type: Type 2D-1 Unit Type: 504 Total

Total Size: 90 m<sup>2</sup> / 970 ft<sup>2</sup>

Two Bedroom

Sea View