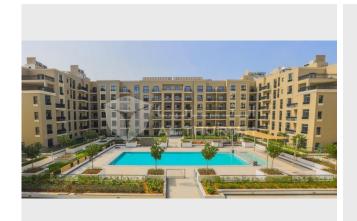

Ref#:ATG-10121

Maryam Island is located in downtown Sharjah overlooking the Arabian Sea. It offers residential apartments and retail outlets, five- and four-star hotels, waterfront food and beverage outlets, as well as a Souq and various facilities such as a spa, a fitness club, a swimming pool and a children's play area.

Azure Beach Residence is one of the residences in Maryam Island. It is located in the centre of the development and near the promenade, the world's finest shopping and dining experience is a short walk away. It is the very definition of an upscale waterfront lifestyle. The building comprises 164 apartments ranging from studios to three-bedroom apartments, in addition to 20 retail and F&B outlets.