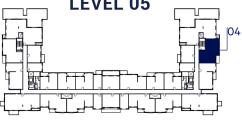

## **Azure Beach Residence**

**Apartment Details** 

Reference Type: Type 2D-1 Unit Type: 504 Total

Total Size: 90 m<sup>2</sup> / 970 ft<sup>2</sup>

Two Bedroom

Sea View